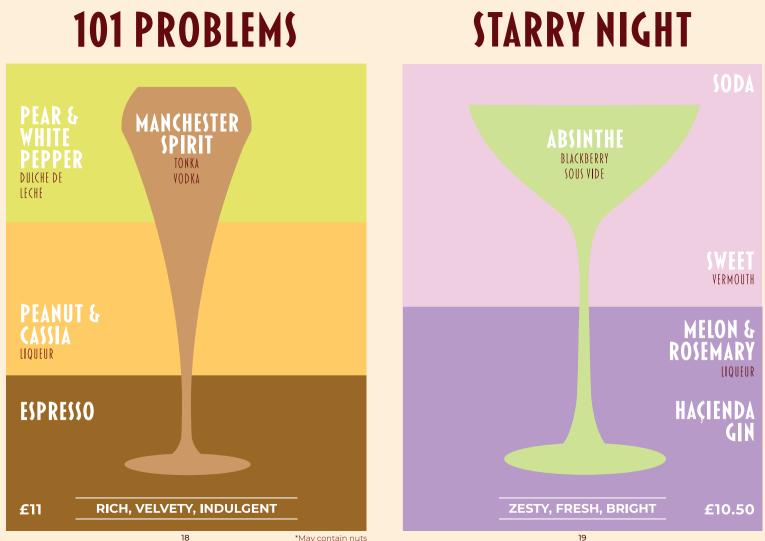

# SPIRIT & EXPLORATION

An exploration of the curated spirit selection crafted in our distillery. Giving nods to the origin of each spirit whilst showcasing its evolution and individuality.

\*May contain nuts

19